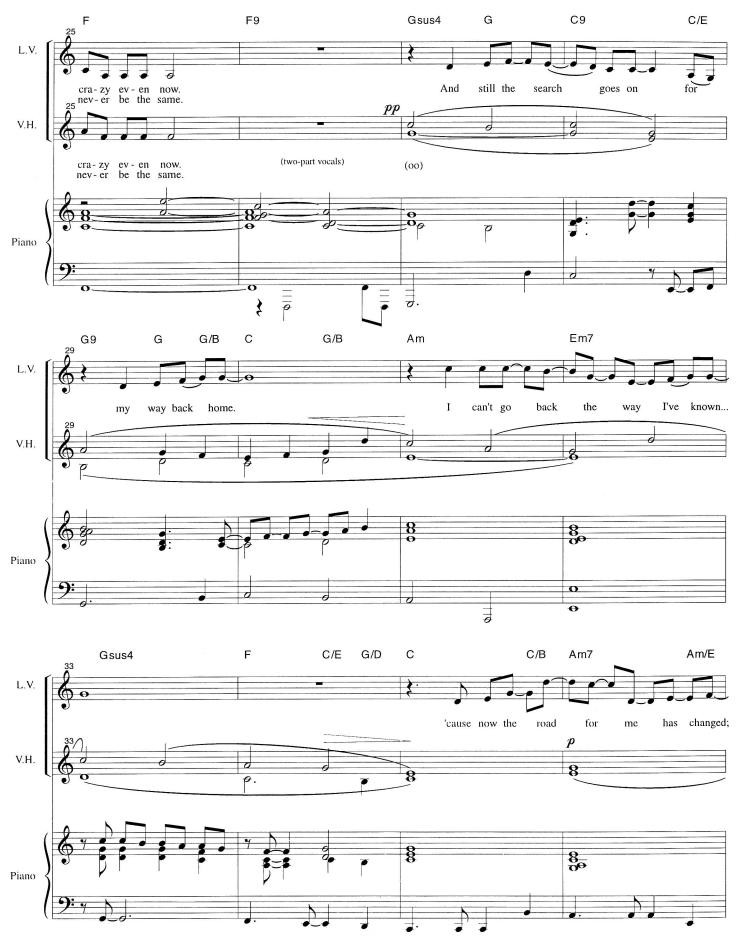

## **Old Sage**

Lyrics: Steve Bell/Jamie Howison
Music: Steve Bell
Arrangement: Ilchyshyn/Schwartz