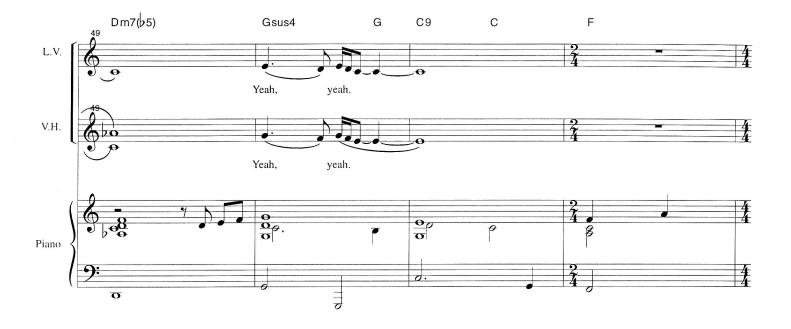

## **Old Sage**

Lyrics: Steve Bell/Jamie Howison
Music: Steve Bell
Arrangement: Ilchyshyn/Schwartz