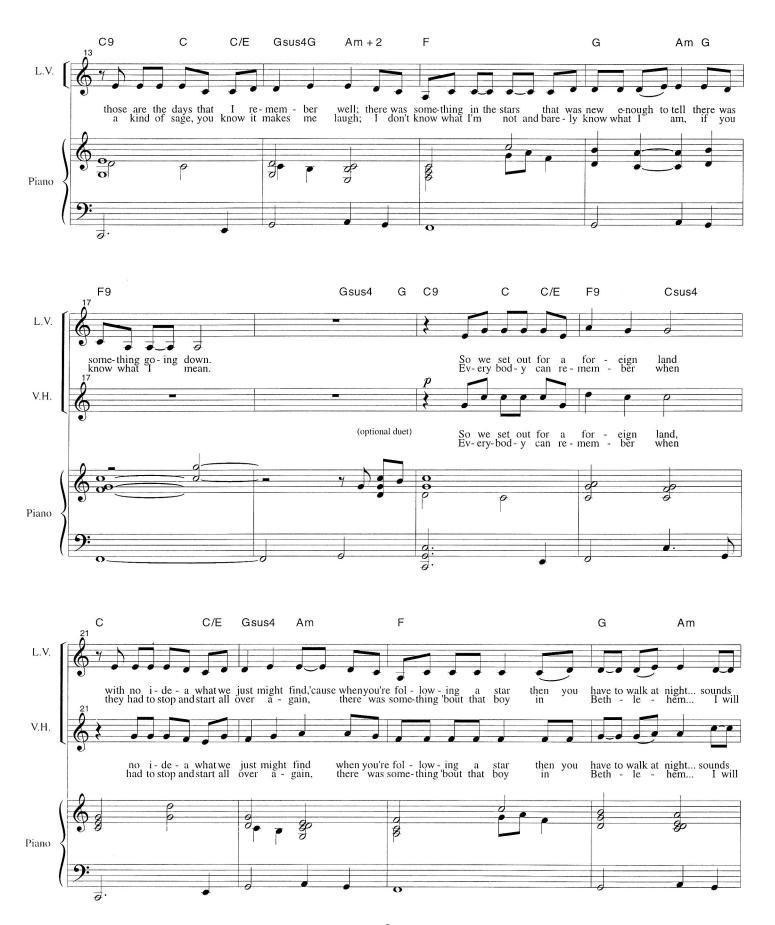

## **Old Sage**

Lyrics: Steve Bell/Jamie Howison
Music: Steve Bell
Arrangement: Ilchyshyn/Schwartz