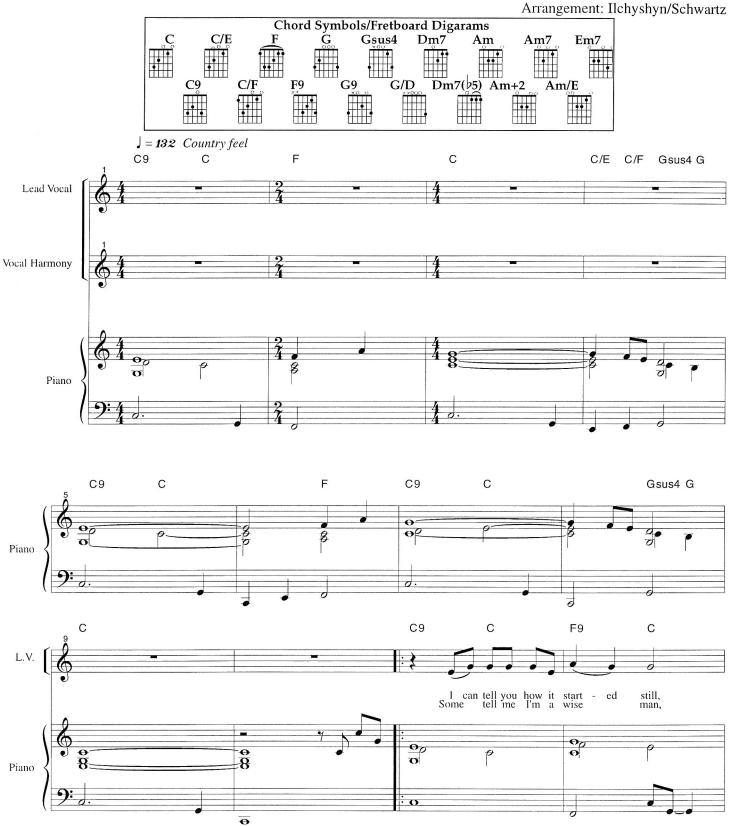

## **Old Sage**

Lyrics: Steve Bell/Jamie Howison
Music: Steve Bell
Arrangement: Ilchyshyn/Schwartz